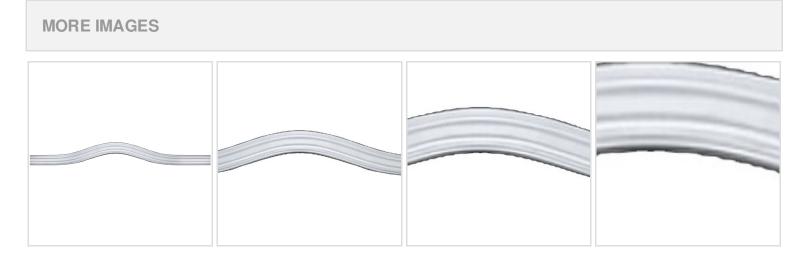

## Approx. 105" x 3-1/4" x 4-3/4" Curved crown w/insert.

- Accepts stain or can be painted
- Can be nailed, glued, or screwed
- Beautiful detail unmatched by other materials
- Fraction of the cost of wood
- Perfect for kitchen or bath remodels
- This product qualifies for our Lowest Price Guarantee
- Order now and get our 30 day Price Protection