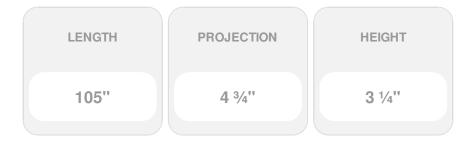

## Approx. 105" x 3-1/4" x 4-3/4" Curved crown w/insert.

- Accepts stain or can be painted
- Can be nailed, glued, or screwed
- Beautiful detail unmatched by other materials
- Fraction of the cost of wood
- Perfect for kitchen or bath remodels
- This product qualifies for our Lowest Price Guarantee
- Order now and get our 30 day Price Protection