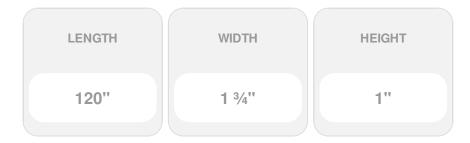

## Approx. 1-3/4" x 1" x 10' Rabbeted panel moulding. Minimum Rad. 48" on edge 56" on arch.

- Accepts stain or can be painted
- Can be nailed, glued, or screwed
- Beautiful detail unmatched by other materials
- Fraction of the cost of wood
- Perfect for kitchen or bath remodels
- This product qualifies for our Lowest Price Guarantee
- Order now and get our 30 day Price Protection