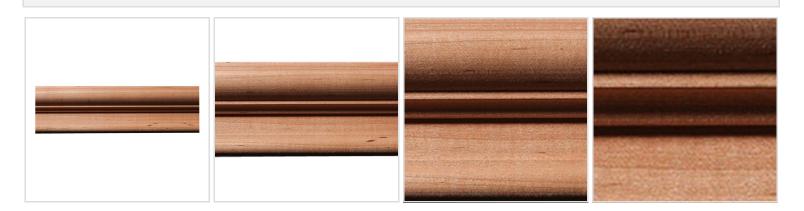

## Approx. 3" 1-1/4" x 10' Flex moulding accepts 5/8" insert. Minimum Rad. 30" on edge 90" on arch.

- Hybrid-Resin can be used on the interior or exterior
- Accepts stain or can be painted
- Can be nailed, glued, or screwed
- Beautiful detail unmatched by other materials
- Fraction of the cost of wood
- Perfect for kitchen or bath remodels
- This product qualifies for our Lowest Price Guarantee
- Order now and get our 30 day Price Protection

Item #: MLD-182F List Price: \$310.40 **\$224.93** (EACH) Save \$85.47 (27%)

Usually ships in 3-5 business days



## **MORE IMAGES**



## WE ARE HERE FOR YOU...

## **Our Selection**

Having the right tools at the right time is crucial. So is having the right products at the right price. We are not bound by a single warehouse location and limited style or size availabilities. We work directly with over 70 different manufacturers nationwide. This means we have direct control on availability, customizability, and quality.

Order online at: http://www.architecturaldepot.com/MLD-182F.html

Date Printed: 04/18/2024 - 5:17 pm