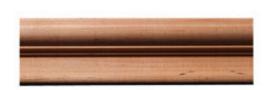

## Approx. 3" 1-1/4" x 10' Flex moulding accepts 5/8" insert. Minimum Rad. 30" on edge 90" on arch.

- Hybrid-Resin can be used on the interior or exterior
- Accepts stain or can be painted
- Can be nailed, glued, or screwed
- Beautiful detail unmatched by other materials
- Fraction of the cost of wood
- Perfect for kitchen or bath remodels
- This product qualifies for our Lowest Price Guarantee
- Order now and get our 30 day Price Protection