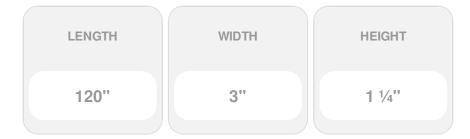

## Approx. 3" 1-1/4" x 10' Flex moulding accepts 5/8" insert. Minimum Rad. 30" on edge 90" on arch.

- Hybrid-Resin can be used on the interior or exterior
- Accepts stain or can be painted
- Can be nailed, glued, or screwed
- Beautiful detail unmatched by other materials
- Fraction of the cost of wood
- Perfect for kitchen or bath remodels
- This product qualifies for our Lowest Price Guarantee
- Order now and get our 30 day Price Protection