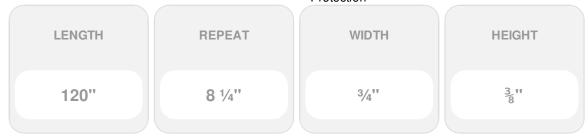

## Approx. 3/4" x 3/8" x 10' Celtic ring with balls (large insert) 8-1/4" repeat. Minimum Rad. 10" on edge 22" on arch.

- Hybrid-Resin can be used on the interior or exterior
- Accepts stain or can be painted
- Can be nailed, glued, or screwed
- Beautiful detail unmatched by other materials
- Fraction of the cost of wood
- Perfect for kitchen or bath remodels
- This product qualifies for our Lowest Price Guarantee
- Order now and get our 30 day Price Protection