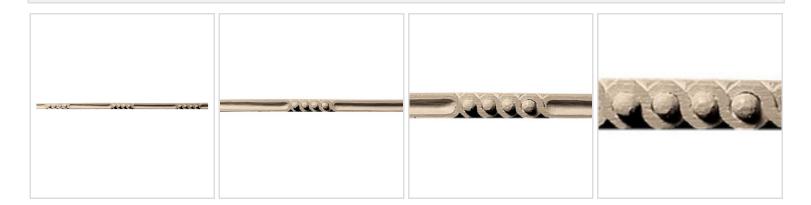

## Approx. 3/4" x 3/8" x 10' Celtic ring with balls (large insert) 8-1/4" repeat. Minimum Rad. 10" on edge 22" on arch.

- Hybrid-Resin can be used on the interior or exterior
- Accepts stain or can be painted
- Can be nailed, glued, or screwed
- Beautiful detail unmatched by other materials
- Fraction of the cost of wood
- Perfect for kitchen or bath remodels
- This product qualifies for our Lowest Price Guarantee
- Order now and get our 30 day Price Protection

## **MORE IMAGES**