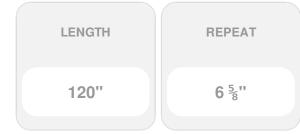

## Approx. 5/8" x 1/4" x 10' Reed & ribbon (small insert) 6-5/8" repeat. Minimum Rad. Minimum Rad. 7" on edge 17" on arch.

- Hybrid-Resin can be used on the interior or exterior
- Accepts stain or can be painted
- Can be nailed, glued, or screwed
- Beautiful detail unmatched by other materials
- Fraction of the cost of wood
- Perfect for kitchen or bath remodels
- This product qualifies for our Lowest Price Guarantee
- Order now and get our 30 day Price Protection