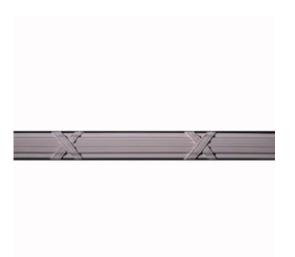

## Approx. 5/8" x 1/4" x 10' Reed & ribbon (small insert) 6-5/8" repeat. Minimum Rad. Minimum Rad. 7" on edge 17" on arch.

- Hybrid-Resin can be used on the interior or exterior
- Accepts stain or can be painted
- Can be nailed, glued, or screwed
- Beautiful detail unmatched by other materials
- Fraction of the cost of wood
- Perfect for kitchen or bath remodels
- This product qualifies for our Lowest Price Guarantee
- Order now and get our 30 day Price Protection