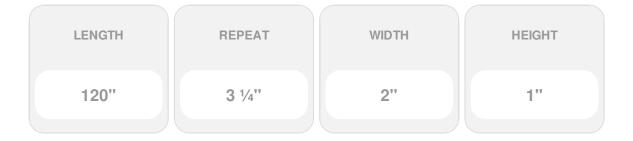

## Approx. 2" x 1" x 10' Acanthus and shells 3-1/4" repeat. Minimum 14" on edge 58" on arch.

- Accepts stain or can be painted
- Can be nailed, glued, or screwed
- Beautiful detail unmatched by other materials
- Fraction of the cost of wood
- Perfect for kitchen or bath remodels
- This product qualifies for our Lowest Price Guarantee
- Order now and get our 30 day Price Protection