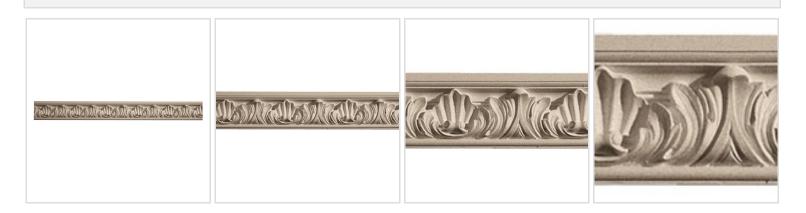

## Approx. 2" x 1" x 10' Acanthus and shells 3-1/4" repeat. Minimum 14" on edge 58" on arch.

- Accepts stain or can be painted
- Can be nailed, glued, or screwed
- Beautiful detail unmatched by other materials
- Fraction of the cost of wood
- Perfect for kitchen or bath remodels
- This product qualifies for our Lowest Price Guarantee
- Order now and get our 30 day Price Protection