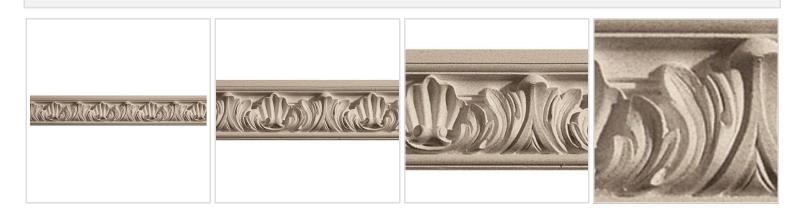

## Approx. 5" x 2" x 10' Acanthus and shells 9-1/2" repeat. Minimum Rad. 76" on edge 13' 5"on arch.

- Accepts stain or can be painted
- Can be nailed, glued, or screwed
- Beautiful detail unmatched by other materials
- Fraction of the cost of wood
- Perfect for kitchen or bath remodels
- This product qualifies for our Lowest Price Guarantee
- Order now and get our 30 day Price Protection

## **DESCRIPTION**

Introducing our premium resin moulding, the perfect fusion of elegance and durability for your interior design projects. Crafted with meticulous attention to detail, our moulding offers the timeless beauty of traditional moulding with the modern resilience of high-quality resin materials.