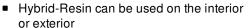

## Approx. 5" x 2" x 10' Acanthus and shells 9-1/2" repeat. Minimum Rad. 76" on edge 13' 5"on arch.

- Accepts stain or can be painted
- Can be nailed, glued, or screwed
- Beautiful detail unmatched by other materials
- Fraction of the cost of wood
- Perfect for kitchen or bath remodels
- This product qualifies for our Lowest Price Guarantee
- Order now and get our 30 day Price Protection