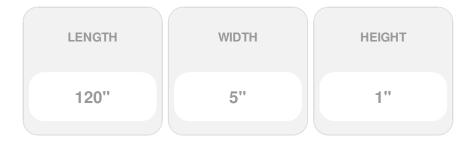

## Approx. 5" x 1" x 10' Flexible base accepts large inserts. Minimum Rad. 36" on edge 124" on arch.

- Accepts stain or can be painted
- Can be nailed, glued, or screwed
- Beautiful detail unmatched by other materials
- Fraction of the cost of wood
- Perfect for kitchen or bath remodels
- This product qualifies for our Lowest Price Guarantee
- Order now and get our 30 day Price Protection