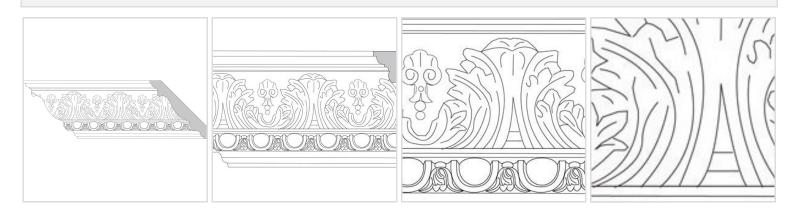

## 4 3/4"H x 4 3/4"P x 6 1/2"F Acanthus Leaf & Shell with Egg & Feather (Sold in Random Lengths Per Foot)

- 4 7/8" Top Repeat & 1 3/4" Bottom Repeat
- Hybrid-Resin can be used on the interior or exterior
- Accepts stain or can be painted
- Can be nailed, glued, or screwed
- Beautiful detail unmatched by other materials
- Fraction of the cost of wood
- This product qualifies for our Lowest Price Guarantee
- Order now and get our 30 day Price Protection

## **MORE IMAGES**