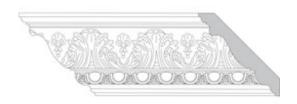

## 4 3/4"H x 4 3/4"P x 6 1/2"F Acanthus Leaf & Shell with Egg & Feather (Sold in Random Lengths Per Foot)

- 4 7/8" Top Repeat & 1 3/4" Bottom Repeat
- Hybrid-Resin can be used on the interior or exterior
- Accepts stain or can be painted
- Can be nailed, glued, or screwed
- Beautiful detail unmatched by other materials
- Fraction of the cost of wood
- This product qualifies for our Lowest Price Guarantee
- Order now and get our 30 day Price Protection

Item #: MLD-430B-1 List Price: \$21.90 \$15.87 (FT) Save \$6.03 (27%)

Usually ships in 3-5 business

HEIGHT
4 3/4"