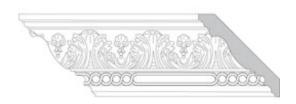

## 4 3/4"H x 4 3/4"P x 6 1/2"F Acanthus Leaf & Shell with Celtic Ring (Sold in Random Lengths Per Foot)

- 4 7/8" Top Repeat & 11 1/4" Bottom Repeat
- Hybrid-Resin can be used on the interior or exterior
- Accepts stain or can be painted
- Can be nailed, glued, or screwed
- Beautiful detail unmatched by other materials
- Fraction of the cost of wood
- This product qualifies for our Lowest Price Guarantee
- Order now and get our 30 day Price Protection