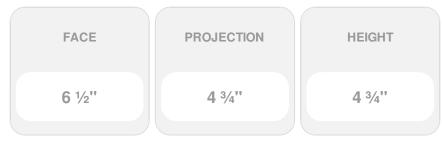

## 4 3/4"H x 4 3/4"P x 6 1/2"F Acanthus Leaf & Shell with Celtic Ring (Sold in Random Lengths Per Foot)

- 4 7/8" Top Repeat & 11 1/4" Bottom Repeat
- Hybrid-Resin can be used on the interior or exterior
- Accepts stain or can be painted
- Can be nailed, glued, or screwed
- Beautiful detail unmatched by other materials
- Fraction of the cost of wood
- This product qualifies for our Lowest Price Guarantee
- Order now and get our 30 day Price Protection