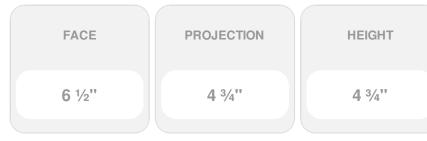

## 4 3/4"H x 4 3/4"P x 6 1/2"F Acanthus Leaf & Shell with Lamb's Tongue (Sold in Random Lengths Per Foot)

- 4 7/8" Top Repeat & 1 1/4" Bottom Repeat
- Hybrid-Resin can be used on the interior or exterior
- Accepts stain or can be painted
- Can be nailed, glued, or screwed
- Beautiful detail unmatched by other materials
- Fraction of the cost of wood
- This product qualifies for our Lowest Price Guarantee
- Order now and get our 30 day Price Protection