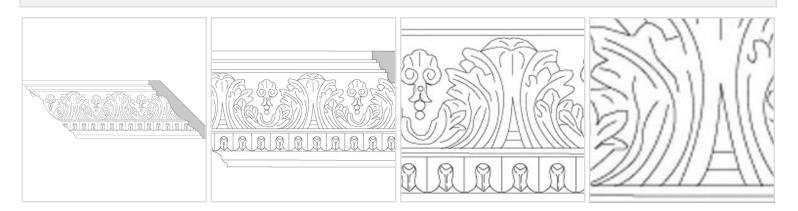

## 4 3/4"H x 4 3/4"P x 6 1/2"F Acanthus Leaf & Shell with Lamb's Tongue (Sold in Random Lengths Per Foot)

- 4 7/8" Top Repeat & 1 1/4" Bottom Repeat
- Hybrid-Resin can be used on the interior or exterior
- Accepts stain or can be painted
- Can be nailed, glued, or screwed
- Beautiful detail unmatched by other materials
- Fraction of the cost of wood
- This product qualifies for our Lowest Price Guarantee
- Order now and get our 30 day Price Protection

## **MORE IMAGES**