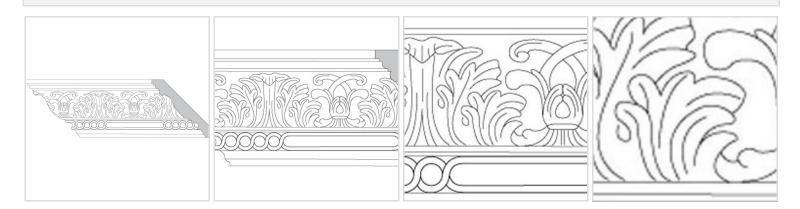

## 4 3/4"H x 4 3/4"P x 6 1/2"F Acanthus Leaf & Scroll with Celtic Ring (Sold in Random Lengths Per Foot)



- 6 3/8" Top Repeat & 11 1/4" Bottom Repeat
- Hybrid-Resin can be used on the interior or exterior
- Accepts stain or can be painted
- Can be nailed, glued, or screwed
- Beautiful detail unmatched by other materials
- Fraction of the cost of wood
- This product qualifies for our Lowest Price Guarantee
- Order now and get our 30 day Price Protection

Item #: MLD-430C-3 List Price: \$21.90 **\$15.87** (FT) Save \$6.03 (27%)

Usually ships in 3-5 business days



## **MORE IMAGES**



## **DESCRIPTION**

Introducing our premium resin moulding, the perfect fusion of elegance and durability for your interior design projects. Crafted with meticulous attention to detail, our moulding offers the timeless beauty of traditional moulding with the modern resilience of high-quality resin materials.

Order online at: http://www.architecturaldepot.com/MLD-430C-3.html

Date Printed: 04/19/2024 - 5:47 pm