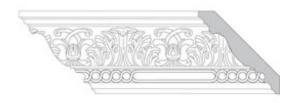

## 4 3/4"H x 4 3/4"P x 6 1/2"F Acanthus Leaf & Scroll with Celtic Ring (Sold in Random Lengths Per Foot)

- 6 3/8" Top Repeat & 11 1/4" Bottom Repeat
- Hybrid-Resin can be used on the interior or exterior
- Accepts stain or can be painted
- Can be nailed, glued, or screwed
- Beautiful detail unmatched by other materials
- Fraction of the cost of wood
- This product qualifies for our Lowest Price Guarantee
- Order now and get our 30 day Price Protection