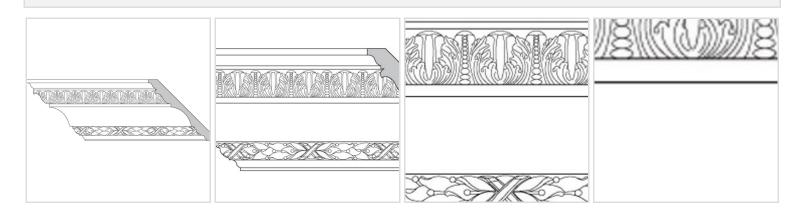

## 5 1/2"H x 5 1/2"P x 7 1/2"F Acanthus Leaf with Pearl & Leaf & Berry with Ribbon (Sold in Random Lengths Per Foot)

- 2 3/4" Top Repeat & 7 1/2" Bottom Repeat
- Hybrid-Resin can be used on the interior or exterior
- Accepts stain or can be painted
- Can be nailed, glued, or screwed
- Beautiful detail unmatched by other materials
- Fraction of the cost of wood
- This product qualifies for our Lowest Price Guarantee
- Order now and get our 30 day Price Protection

## **MORE IMAGES**