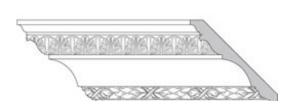

## 5 1/2"H x 5 1/2"P x 7 1/2"F Acanthus Leaf with Pearl & Leaf & Berry with Ribbon (Sold in Random Lengths Per Foot)

- 2 3/4" Top Repeat & 7 1/2" Bottom Repeat
- Hybrid-Resin can be used on the interior or exterior
- Accepts stain or can be painted
- Can be nailed, glued, or screwed
- Beautiful detail unmatched by other materials
- Fraction of the cost of wood
- This product qualifies for our Lowest Price Guarantee
- Order now and get our 30 day Price Protection