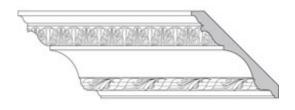

## 5 1/2"H x 5 1/2"P x 7 1/2"F Acanthus Leaf & Pearl with Leaf & Twist (Sold in Random Lengths Per Foot)

- 2 3/4" Top Repeat & 4 1/2" Bottom Repeat
- Hybrid-Resin can be used on the interior or exterior
- Accepts stain or can be painted
- Can be nailed, glued, or screwed
- Beautiful detail unmatched by other materials
- Fraction of the cost of wood
- This product qualifies for our Lowest Price Guarantee
- Order now and get our 30 day Price Protection