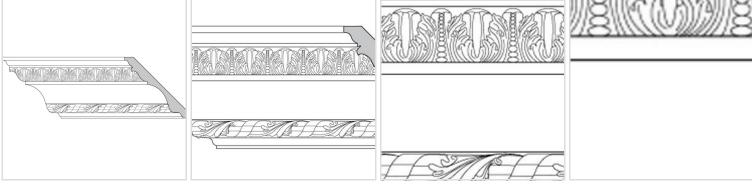

## 5 1/2"H x 5 1/2"P x 7 1/2"F Acanthus Leaf & Pearl with Leaf & Twist (Sold in Random Lengths Per Foot)

- 2 3/4" Top Repeat & 4 1/2" Bottom Repeat
- Hybrid-Resin can be used on the interior or exterior
- Accepts stain or can be painted
- Can be nailed, glued, or screwed
- Beautiful detail unmatched by other materials
- Fraction of the cost of wood
- This product qualifies for our Lowest Price Guarantee
- Order now and get our 30 day Price Protection

## MORE IMAGES