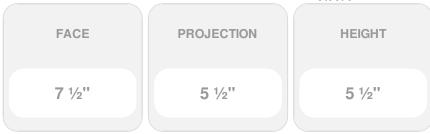

## 5 1/2"H x 5 1/2"P x 7 1/2"F Acanthus Leaf & Pearl with Revolving Sinuosity (Sold in Random Lengths Per Foot)

- 2 3/4" Top Repeat & 1 1/2" Bottom Repeat
- Hybrid-Resin can be used on the interior or exterior
- Accepts stain or can be painted
- Can be nailed, glued, or screwed
- Beautiful detail unmatched by other materials
- Fraction of the cost of wood
- This product qualifies for our Lowest Price Guarantee
- Order now and get our 30 day Price Protection