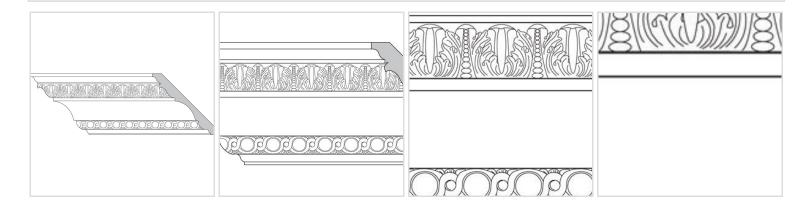

## 5 1/2"H x 5 1/2"P x 7 1/2"F Acanthus Leaf & Pearl with Revolving Sinuosity (Sold in Random Lengths Per Foot)

- 2 3/4" Top Repeat & 1 1/2" Bottom Repeat
- Hybrid-Resin can be used on the interior or exterior
- Accepts stain or can be painted
- Can be nailed, glued, or screwed
- Beautiful detail unmatched by other materials
- Fraction of the cost of wood
- This product qualifies for our Lowest Price Guarantee
- Order now and get our 30 day Price Protection