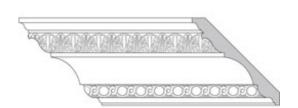

## 5 1/2"H x 5 1/2"P x 7 1/2"F Acanthus Leaf & Pearl with Revolving Sinuosity (Sold in Random Lengths Per Foot)

- 2 3/4" Top Repeat & 1 1/2" Bottom Repeat
- Hybrid-Resin can be used on the interior or exterior
- Accepts stain or can be painted
- Can be nailed, glued, or screwed
- Beautiful detail unmatched by other materials
- Fraction of the cost of wood
- This product qualifies for our Lowest Price Guarantee
- Order now and get our 30 day Price Protection