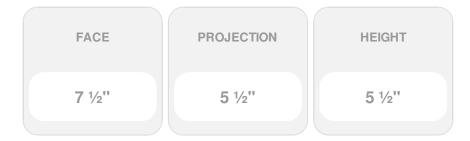

## 5 1/2"H x 5 1/2"P x 7 1/2"F Acanthus Leaf & Shell with Egg & Feather (Sold in Random Lengths Per Foot)

- 3" Top Repeat & 1 3/4" Bottom Repeat
- Hybrid-Resin can be used on the interior or exterior
- Accepts stain or can be painted
- Can be nailed, glued, or screwed
- Beautiful detail unmatched by other materials
- Fraction of the cost of wood
- This product qualifies for our Lowest Price Guarantee
- Order now and get our 30 day Price Protection