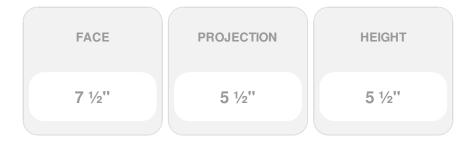

## 5 1/2"H x 5 1/2"P x 7 1/2"F Acanthus Leaf & Shell with Ribbon & Reed (Sold in Random Lengths Per Foot)

- 3" Top Repeat & 7" Bottom Repeat
- Hybrid-Resin can be used on the interior or exterior
- Accepts stain or can be painted
- Can be nailed, glued, or screwed
- Beautiful detail unmatched by other materials
- Fraction of the cost of wood
- This product qualifies for our Lowest Price Guarantee
- Order now and get our 30 day Price Protection