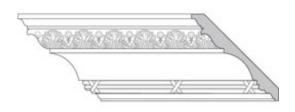

## 5 1/2"H x 5 1/2"P x 7 1/2"F Acanthus Leaf & Shell with Ribbon & Reed (Sold in Random Lengths Per Foot)

- 3" Top Repeat & 7" Bottom Repeat
- Hybrid-Resin can be used on the interior or exterior
- Accepts stain or can be painted
- Can be nailed, glued, or screwed
- Beautiful detail unmatched by other materials
- Fraction of the cost of wood
- This product qualifies for our Lowest Price Guarantee
- Order now and get our 30 day Price Protection