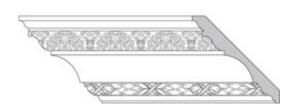

## 5 1/2"H x 5 1/2"P x 7 1/2"F Acanthus Leaf & Scroll with Leaf & Berry w/Ribbon (Sold in Random Lengths Per Foot, 5' Minimum)

- 3 3/4" Top Repeat & 7 1/2" Bottom Repeat
- Hybrid-Resin can be used on the interior or exterior
- Accepts stain or can be painted
- Can be nailed, glued, or screwed
- Beautiful detail unmatched by other materials
- Fraction of the cost of wood
- This product qualifies for our Lowest Price Guarantee
- Order now and get our 30 day Price Protection