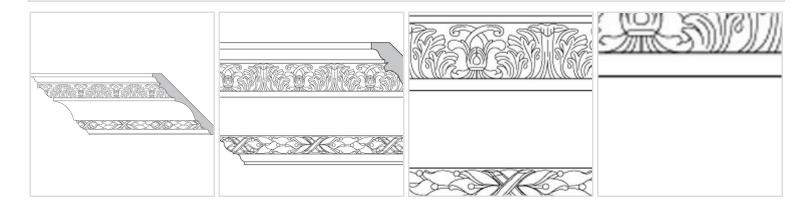

## 5 1/2"H x 5 1/2"P x 7 1/2"F Acanthus Leaf & Scroll with Leaf & Berry w/Ribbon (Sold in Random Lengths Per Foot, 5' Minimum)

- 3 3/4" Top Repeat & 7 1/2" Bottom Repeat
- Hybrid-Resin can be used on the interior or exterior
- Accepts stain or can be painted
- Can be nailed, glued, or screwed
- Beautiful detail unmatched by other materials
- Fraction of the cost of wood
- This product qualifies for our Lowest Price Guarantee
- Order now and get our 30 day Price Protection

Item #: MLD-440C-2 List Price: \$23.60 **\$17.10** (FT) Save \$6.50 (27%)

Usually ships in 3-5 business days



## **MORE IMAGES**



## **DESCRIPTION**

Introducing our premium resin moulding, the perfect fusion of elegance and durability for your interior design projects. Crafted with meticulous attention to detail, our moulding offers the timeless beauty of traditional moulding with the modern resilience of high-quality resin materials.

Order online at: <a href="http://www.architecturaldepot.com/MLD-440C-2.html">http://www.architecturaldepot.com/MLD-440C-2.html</a>

Date Printed: 04/20/2024 - 12:19 am