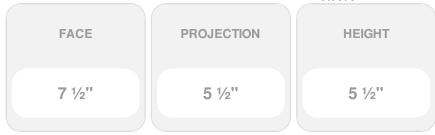

## 5 1/2"H x 5 1/2"P x 7 1/2"F Acanthus Leaf & Scroll with Leaf & Berry w/Ribbon (Sold in Random Lengths Per Foot, 5' Minimum)

- 3 3/4" Top Repeat & 7 1/2" Bottom Repeat
- Hybrid-Resin can be used on the interior or exterior
- Accepts stain or can be painted
- Can be nailed, glued, or screwed
- Beautiful detail unmatched by other materials
- Fraction of the cost of wood
- This product qualifies for our Lowest Price Guarantee
- Order now and get our 30 day Price Protection