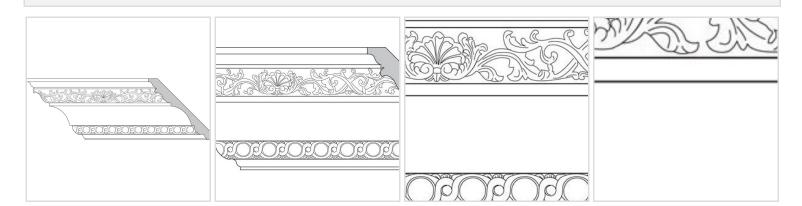

## 5 1/2"H x 5 1/2"P x 7 1/2"F Shell, Ribbons & Swag with Alternating Sinuosity (Sold in Random Lengths Per Foot)

- 10 1/2" Top Repeat & 1 1/2" Bottom Repeat
- Hybrid-Resin can be used on the interior or exterior
- Accepts stain or can be painted
- Can be nailed, glued, or screwed
- Beautiful detail unmatched by other materials
- Fraction of the cost of wood
- This product qualifies for our Lowest Price Guarantee
- Order now and get our 30 day Price Protection

Item #: MLD-440D-9 List Price: \$23.60 **\$17.10** (FT) Save \$6.50 (27%)

Usually ships in 3-5 business days



## **MORE IMAGES**



## **DESCRIPTION**

Introducing our premium resin moulding, the perfect fusion of elegance and durability for your interior design projects. Crafted with meticulous attention to detail, our moulding offers the timeless beauty of traditional moulding with the modern resilience of high-quality resin materials.

Order online at: http://www.architecturaldepot.com/MLD-440D-9.html

Date Printed: 04/19/2024 - 3:28 am