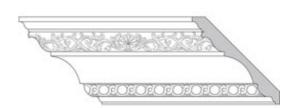

## 5 1/2"H x 5 1/2"P x 7 1/2"F Shell, Ribbons & Swag with Alternating Sinuosity (Sold in Random Lengths Per Foot)

- 10 1/2" Top Repeat & 1 1/2" Bottom Repeat
- Hybrid-Resin can be used on the interior or exterior
- Accepts stain or can be painted
- Can be nailed, glued, or screwed
- Beautiful detail unmatched by other materials
- Fraction of the cost of wood
- This product qualifies for our Lowest Price Guarantee
- Order now and get our 30 day Price Protection