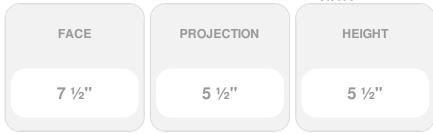

## 5 1/2"H x 5 1/2"P x 7 1/2"F Shell, Ribbons & Swag with Alternating Sinuosity (Sold in Random Lengths Per Foot)

- 10 1/2" Top Repeat & 1 1/2" Bottom Repeat
- Hybrid-Resin can be used on the interior or exterior
- Accepts stain or can be painted
- Can be nailed, glued, or screwed
- Beautiful detail unmatched by other materials
- Fraction of the cost of wood
- This product qualifies for our Lowest Price Guarantee
- Order now and get our 30 day Price Protection