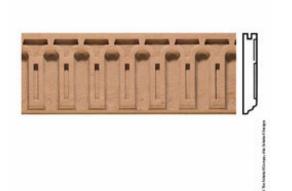

## 5 3/8"W x 7/8"P, 2" Repeat, Molding Roman Arch, 8' Length,

- Authentic, US made, Premier Enkeboll carving
- Original designs add elegant beauty for kitchens, baths, and more
- The "Gold Standard" in architectural wood carving
- Made from sustainable resources
- Crafted using the finest North American hard woods
- Carefully selected for the clearest color and grain match
- This product qualifies for our Lowest Price Guarantee
- Order now and get our 30 day Price Protection

Item #: MLD-AR5 List Price: \$264.96 **\$192.00** (EACH) Save \$72.96 (27%)

Usually ships in 3-4 weeks

LENGTH WIDTH

96"

5 ⅓8"

PROJECTION

2"

78"