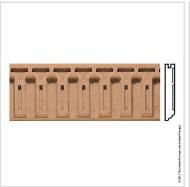

## 5 3/8"W x 7/8"P, 2" Repeat, Molding Roman Arch, 8' Length,

- Authentic, US made, Premier Enkeboll carving
- Original designs add elegant beauty for kitchens, baths, and more
- The "Gold Standard" in architectural wood carving
- Made from sustainable resources
- Crafted using the finest North American hard woods
- Carefully selected for the clearest color and grain match
- This product qualifies for our Lowest Price Guarantee
- Order now and get our 30 day Price Protection

Item #: MLD-AR5 List Price: \$264.96 **\$192.00** (EACH) Save \$72.96 (27%)

Usually ships in 3-4 weeks

LENGTH WIDTH

96"

5 ⅓8"

PROJECTION

2"

78"

## **MORE IMAGES**









## WE ARE HERE FOR YOU...

## **Our Selection**

Having the right tools at the right time is crucial. So is having the right products at the right price. We are not bound by a single warehouse location and limited style or size availabilities. We work directly with over 70 different manufacturers nationwide. This means we have direct control on availability, customizability, and quality.

Order online at: http://www.architecturaldepot.com/MLD-AR5.html

Date Printed: 04/18/2024 - 11:16 pm