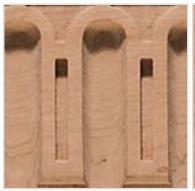

## 5 3/8"W x 7/8"P, 2" Repeat, Molding Roman Arch, 8' Length,

- Authentic, US made, Premier Enkeboll carving
- Original designs add elegant beauty for kitchens, baths, and more
- The "Gold Standard" in architectural wood carving
- Made from sustainable resources
- Crafted using the finest North American hard woods
- Carefully selected for the clearest color and grain match
- This product qualifies for our Lowest Price Guarantee
- Order now and get our 30 day Price Protection

Item #: MLD-AR5 List Price: \$264.96 **\$192.00** (EACH) Save \$72.96 (27%)

Usually ships in 3-4 weeks

LENGTH WIDTH

96"

5 ⅓8"

PROJECTION

2"

78"

## **MORE IMAGES**









## WE ARE HERE FOR YOU...

## **Our Selection**

Having the right tools at the right time is crucial. So is having the right products at the right price. We are not bound by a single warehouse location and limited style or size availabilities. We work directly with over 70 different manufacturers nationwide. This means we have direct control on availability, customizability, and quality.

Order online at: http://www.architecturaldepot.com/MLD-AR5.html

Date Printed: 04/18/2024 - 11:16 pm