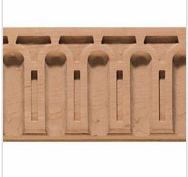

## 5 3/8"W x 7/8"P, 2" Repeat, Molding Roman Arch, 8' Length,

- Authentic, US made, Premier Enkeboll carving
- Original designs add elegant beauty for kitchens, baths, and more
- The "Gold Standard" in architectural wood carving
- Made from sustainable resources
- Crafted using the finest North American hard woods
- Carefully selected for the clearest color and grain match
- This product qualifies for our Lowest Price Guarantee
- Order now and get our 30 day Price Protection

Item #: MLD-AR5 List Price: \$264.96 **\$192.00** (EACH) Save \$72.96 (27%)

Usually ships in 3-4 weeks

LENGTH WIDTH

96"

5 ⅓8"

PROJECTION

2"

78"

## **MORE IMAGES**









## WE ARE HERE FOR YOU...

## **Our Selection**

Having the right tools at the right time is crucial. So is having the right products at the right price. We are not bound by a single warehouse location and limited style or size availabilities. We work directly with over 70 different manufacturers nationwide. This means we have direct control on availability, customizability, and quality.

Order online at: http://www.architecturaldepot.com/MLD-AR5.html

Date Printed: 04/18/2024 - 11:16 pm