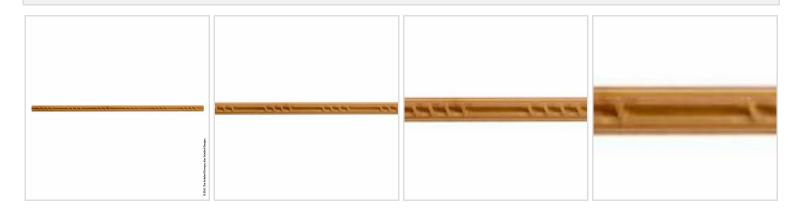

## 1 3/8"W x 13/16"D x 96"L x 8"R, Baron Moulding

- Authentic, US made, Premier Enkeboll carving
- Original designs add elegant beauty for kitchens, baths, and more
- The "Gold Standard" in architectural wood carving
- Made from sustainable resources
- Crafted using the finest North American hard woods
- Carefully selected for the clearest color and grain match
- This product qualifies for our Lowest Price Guarantee
- Order now and get our 30 day Price

## **MORE IMAGES**