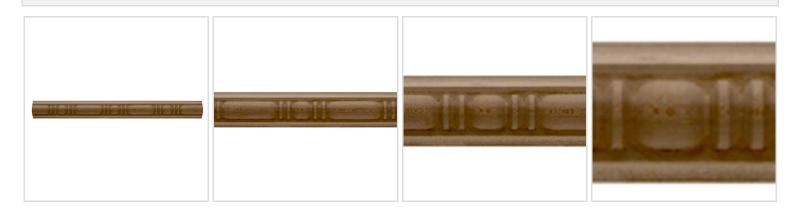

## 1 3/8"H x 13/16"P x 8'L (4" Repeat) Molding Hudson

- Authentic, US made, Premier Enkeboll carving
- Original designs add elegant beauty for kitchens, baths, and more
- The "Gold Standard" in architectural wood carving
- Made from sustainable resources
- Crafted using the finest North American hard woods
- Carefully selected for the clearest color and grain match
- This product qualifies for our Lowest Price Guarantee
- Order now and get our 30 day Price Protection

## **MORE IMAGES**