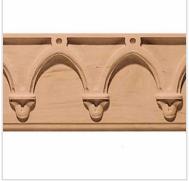

## 5 3/8"W x 1 1/4"P, 4" Repeat, Molding Norman Arch, 8' Length,

- Authentic, US made, Premier Enkeboll carving
- Original designs add elegant beauty for kitchens, baths, and more
- The "Gold Standard" in architectural wood carving
- Made from sustainable resources
- Crafted using the finest North American hard woods
- Carefully selected for the clearest color and grain match
- This product qualifies for our Lowest Price Guarantee
- Order now and get our 30 day Price Protection

Item #: MLD-NA5 List Price: \$425.04 \$308.00 (EACH) Save \$117.04 (27%)

Usually ships in 3-4 weeks

| 96" 5 <sup>3</sup> 8" | LENGTH | WIDTH |
|-----------------------|--------|-------|
|                       | 96"    | 5 %"  |

REPEAT PROJECTION

4"

1 1/4"