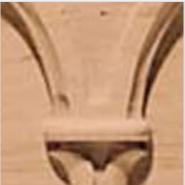

## 5 3/8"W x 1 1/4"P, 4" Repeat, Molding Norman Arch, 8' Length,

- Authentic, US made, Premier Enkeboll carving
- Original designs add elegant beauty for kitchens, baths, and more
- The "Gold Standard" in architectural wood carving
- Made from sustainable resources
- Crafted using the finest North American hard woods
- Carefully selected for the clearest color and grain match
- This product qualifies for our Lowest Price Guarantee
- Order now and get our 30 day Price Protection

Item #: MLD-NA5 List Price: \$425.04 \$308.00 (EACH) Save \$117.04 (27%)

Usually ships in 3-4 weeks

| 96" 5 <sup>3</sup> 8" | LENGTH | WIDTH |
|-----------------------|--------|-------|
|                       | 96"    | 5 %"  |

REPEAT PROJECTION

4"

1 1/4"