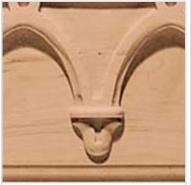

## 5 3/8"W x 1 1/4"P, 4" Repeat, Molding Norman Arch, 8' Length,

- Authentic, US made, Premier Enkeboll carving
- Original designs add elegant beauty for kitchens, baths, and more
- The "Gold Standard" in architectural wood carving
- Made from sustainable resources
- Crafted using the finest North American hard woods
- Carefully selected for the clearest color and grain match
- This product qualifies for our Lowest Price Guarantee
- Order now and get our 30 day Price Protection

Item #: MLD-NA5 List Price: \$425.04 \$308.00 (EACH) Save \$117.04 (27%)

Usually ships in 3-4 weeks

| 96" 5 <sup>3</sup> 8" | LENGTH | WIDTH |
|-----------------------|--------|-------|
|                       | 96"    | 5 %"  |

REPEAT PROJECTION

4"

1 1/4"