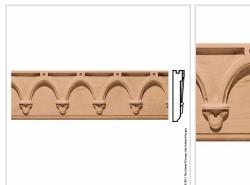

## 5 3/8"W x 1 1/4"P, 4" Repeat, Molding Norman Arch, 8' Length,

- Authentic, US made, Premier Enkeboll carving
- Original designs add elegant beauty for kitchens, baths, and more
- The "Gold Standard" in architectural wood carving
- Made from sustainable resources
- Crafted using the finest North American hard woods
- Carefully selected for the clearest color and grain match
- This product qualifies for our Lowest Price Guarantee
- Order now and get our 30 day Price Protection

Item #: MLD-NA5 List Price: \$425.04 \$308.00 (EACH) Save \$117.04 (27%)

Usually ships in 3-4 weeks

| 96" 5 <sup>3</sup> 8" | LENGTH | WIDTH |
|-----------------------|--------|-------|
|                       | 96"    | 5 %"  |

REPEAT PROJECTION

4"

1 1/4"