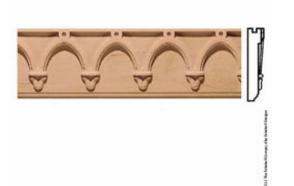

## 5 3/8"W x 1 1/4"P, 4" Repeat, Molding Norman Arch, 8' Length,

- Authentic, US made, Premier Enkeboll carving
- Original designs add elegant beauty for kitchens, baths, and more
- The "Gold Standard" in architectural wood carving
- Made from sustainable resources
- Crafted using the finest North American hard woods
- Carefully selected for the clearest color and grain match
- This product qualifies for our Lowest Price Guarantee
- Order now and get our 30 day Price Protection

Item #: MLD-NA5 List Price: \$425.04 \$308.00 (EACH) Save \$117.04 (27%)

Usually ships in 3-4 weeks

| 96" 5 <sup>3</sup> 8" | LENGTH | WIDTH |
|-----------------------|--------|-------|
|                       | 96"    | 5 %"  |

REPEAT PROJECTION

4"

1 1/4"