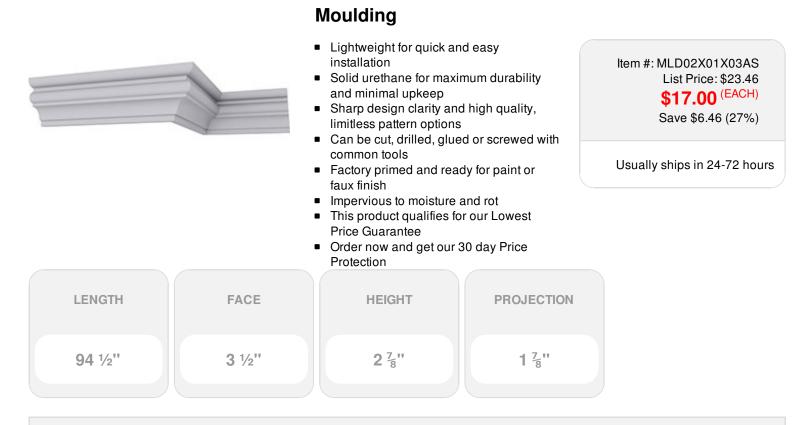

2 7/8"H x 1 7/8"P x 3 1/2"F x 94 1/2"L Asa Crown

## DESCRIPTION

Increase the value of your home and transform ordinary to interesting with over 400 designs, we have something to match every decor style. Renovate a room or two faster and easier than before with our lightweight durable urethane crown mouldings. Compared to traditional trim materials, our products give you the look and feel of authentic wood or plaster for less. Factory primed, it comes ready for paint, gel stain, or faux finish; making it ideal for a variety of interior and exterior applications.