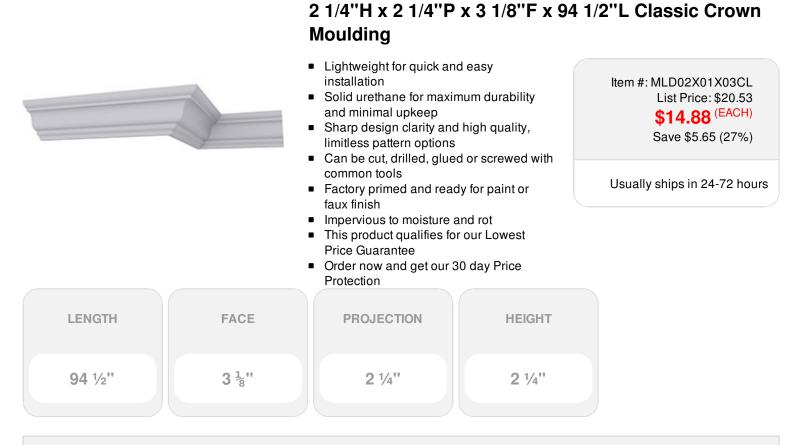

## DESCRIPTION

Increase the value of your home and transform ordinary to interesting with over 400 designs, we have something to match every decor style. Renovate a room or two faster and easier than before with our lightweight durable urethane crown mouldings. Compared to traditional trim materials, our products give you the look and feel of authentic wood or plaster for less. Factory primed, it comes ready for paint, gel stain, or faux finish; making it ideal for a variety of interior and exterior applications.