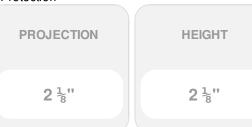

## 2 1/8"H x 2 1/8"P x 3"F x 94 1/2"L Egg & Dart Crown Moulding

- Solid urethane for maximum durability and minimal upkeep
- Sharp design clarity and high quality, limitless pattern options
- Can be cut, drilled, glued or screwed with common tools
- Factory primed and ready for paint or faux finish
- Impervious to moisture and rot
- This product qualifies for our Lowest Price Guarantee
- Order now and get our 30 day Price Protection