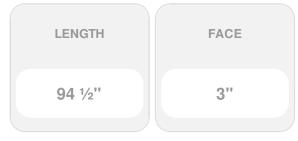

## 2 1/8"H x 2 1/8"P x 3"F x 94 1/2"L Egg & Dart Crown Moulding

- Solid urethane for maximum durability and minimal upkeep
- Sharp design clarity and high quality, limitless pattern options
- Can be cut, drilled, glued or screwed with common tools
- Factory primed and ready for paint or faux finish
- Impervious to moisture and rot
- This product qualifies for our Lowest Price Guarantee
- Order now and get our 30 day Price Protection