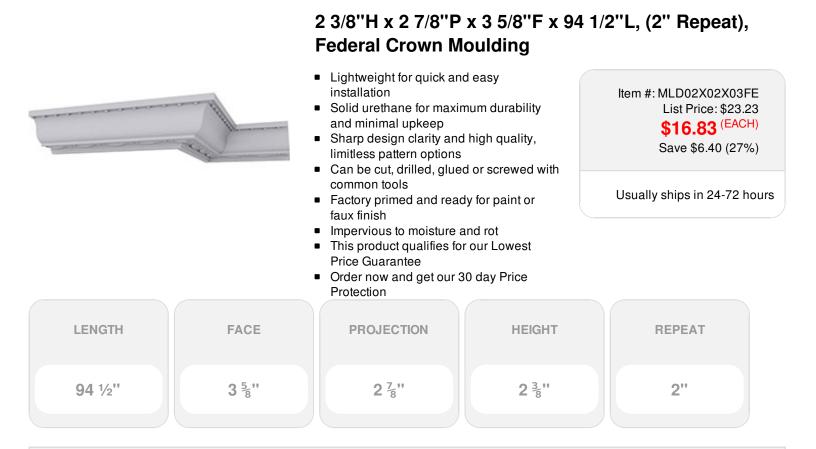

## DESCRIPTION

Increase the value of your home and transform ordinary to interesting with over 400 designs, we have something to match every decor style. Renovate a room or two faster and easier than before with our lightweight durable urethane crown mouldings. Compared to traditional trim materials, our products give you the look and feel of authentic wood or plaster for less. Factory primed, it comes ready for paint, gel stain, or faux finish; making it ideal for a variety of interior and exterior applications.