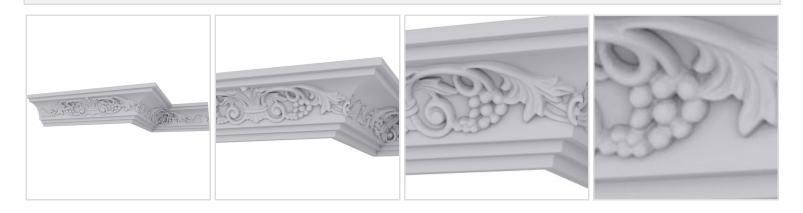

## 2 1/2"H x 2 7/8"P x 3 7/8"F x 94 1/2"L Quentin Crown Moulding

- Solid urethane for maximum durability and minimal upkeep
- Sharp design clarity and high quality, limitless pattern options
- Can be cut, drilled, glued or screwed with common tools
- Factory primed and ready for paint or faux finish
- Impervious to moisture and rot
- This product qualifies for our Lowest Price Guarantee
- Order now and get our 30 day Price Protection

## **DESCRIPTION**

Increase the value of your home and transform ordinary to interesting with over 400 designs, we have something to match every decor style. Renovate a room or two faster and easier than before with our lightweight durable urethane crown mouldings. Compared to traditional trim materials, our products give you the look and feel of authentic wood or plaster for less. Factory primed, it comes ready for paint, gel stain, or faux finish; making it ideal for a variety of interior and exterior applications.