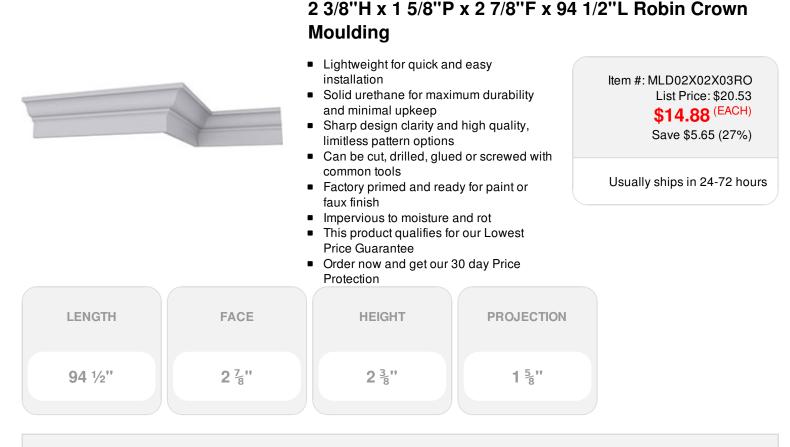

## DESCRIPTION

Increase the value of your home and transform ordinary to interesting with over 400 designs, we have something to match every decor style. Renovate a room or two faster and easier than before with our lightweight durable urethane crown mouldings. Compared to traditional trim materials, our products give you the look and feel of authentic wood or plaster for less. Factory primed, it comes ready for paint, gel stain, or faux finish; making it ideal for a variety of interior and exterior applications.