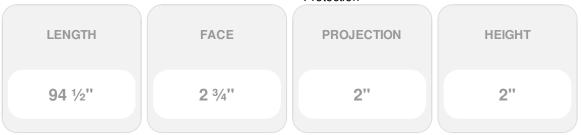

## 2"H x 2"P x 94 1/2"L Whitman Small Crown Moulding, Visual Damage

- Lightweight for quick and easy installation
- Solid urethane for maximum durability and minimal upkeep
- Sharp design clarity and high quality, limitless pattern options
- Can be cut, drilled, glued or screwed with common tools
- Factory primed and ready for paint or faux finish
- Impervious to moisture and rot
- This product qualifies for our Lowest Price Guarantee
- Order now and get our 30 day Price Protection