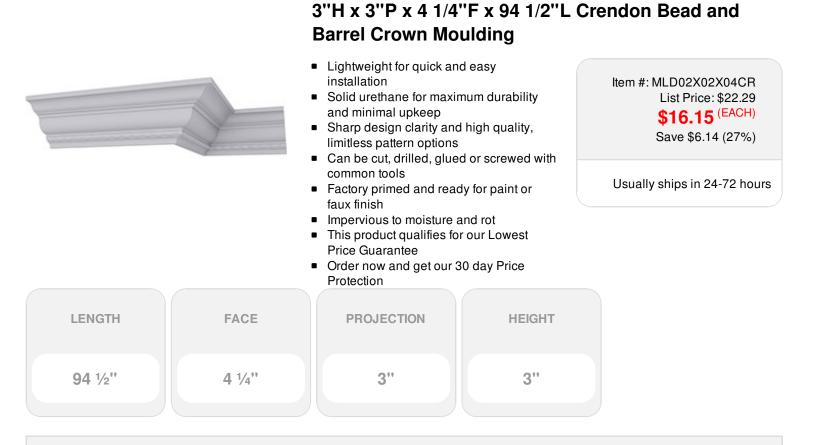

## DESCRIPTION

Increase the value of your home and transform ordinary to interesting with over 400 designs, we have something to match every decor style. Renovate a room or two faster and easier than before with our lightweight durable urethane crown mouldings. Compared to traditional trim materials, our products give you the look and feel of authentic wood or plaster for less. Factory primed, it comes ready for paint, gel stain, or faux finish; making it ideal for a variety of interior and exterior applications.