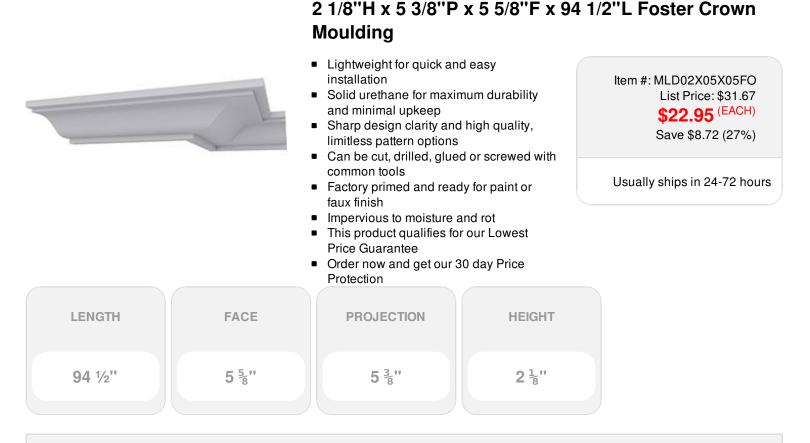

## DESCRIPTION

Increase the value of your home and transform ordinary to interesting with over 400 designs, we have something to match every decor style. Renovate a room or two faster and easier than before with our lightweight durable urethane crown mouldings. Compared to traditional trim materials, our products give you the look and feel of authentic wood or plaster for less. Factory primed, it comes ready for paint, gel stain, or faux finish; making it ideal for a variety of interior and exterior applications.