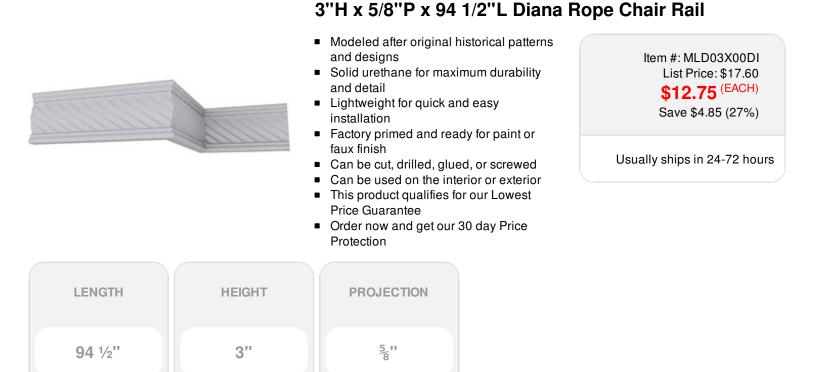

## DESCRIPTION

Increase the value of your home and transform ordinary to interesting with over 400 designs, we have something to match every decor style. Renovate a room or two faster and easier than before with our lightweight durable urethane crown mouldings. Compared to traditional trim materials, our products give you the look and feel of authentic wood or plaster for less. Factory primed, it comes ready for paint, gel stain, or faux finish; making it ideal for a variety of interior and exterior applications.