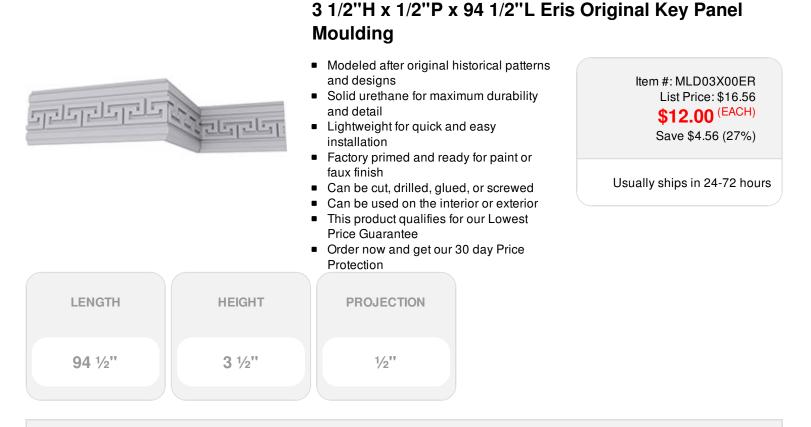

## DESCRIPTION

Increase the value of your home and transform ordinary to interesting with over 400 designs, we have something to match every decor style. Renovate a room or two faster and easier than before with our lightweight durable urethane crown mouldings. Compared to traditional trim materials, our products give you the look and feel of authentic wood or plaster for less. Factory primed, it comes ready for paint, gel stain, or faux finish; making it ideal for a variety of interior and exterior applications.