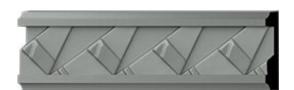

## 3"H x 5/8"P x 94 1/2"L Woodruff Panel Moulding

- Modeled after original historical patterns and designs
- Solid urethane for maximum durability and detail
- Lightweight for quick and easy installation
- Factory primed and ready for paint or faux finish
- Can be cut, drilled, glued, or screwed
- Can be used on the interior or exterior
- This product qualifies for our Lowest Price Guarantee
- Order now and get our 30 day Price Protection