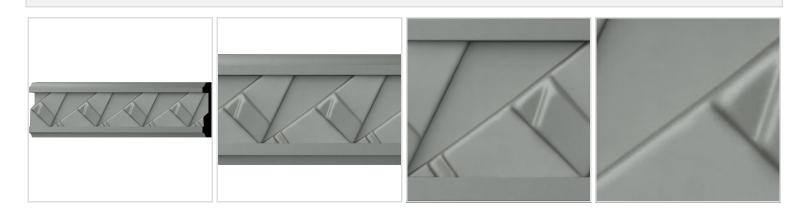

## 3"H x 5/8"P x 94 1/2"L Woodruff Panel Moulding

- Modeled after original historical patterns and designs
- Solid urethane for maximum durability and detail
- Lightweight for quick and easy installation
- Factory primed and ready for paint or faux finish
- Can be cut, drilled, glued, or screwed
- Can be used on the interior or exterior
- This product qualifies for our Lowest Price Guarantee
- Order now and get our 30 day Price Protection