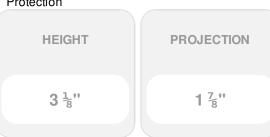

Item #: MLD03X01X03BR List Price: \$23.46 **\$17.00** (EACH) Save \$6.46 (27%)

Usually ships in 24-72 hours