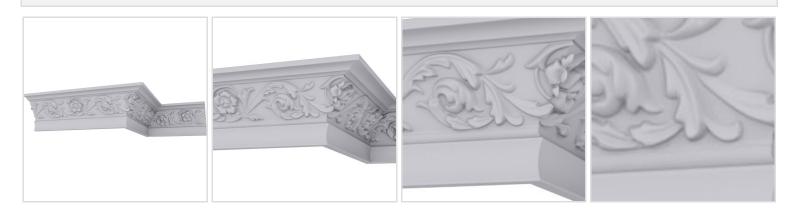

3 1/8"H x 2 1/8"P x 3 3/4"F x 94 1/2"L Floral Crown



## **MORE IMAGES**



## DESCRIPTION

Increase the value of your home and transform ordinary to interesting with over 400 designs, we have something to match every decor style. Renovate a room or two faster and easier than before with our lightweight durable urethane crown mouldings. Compared to traditional trim materials, our products give you the look and feel of authentic wood or plaster for less. Factory primed, it comes ready for paint, gel stain, or faux finish; making it ideal for a variety of interior and exterior applications.

Order online at: <u>http://www.architecturaldepot.com/MLD03X02X03FL.html</u> Date Printed: 04/19/2024 - 10:56 am