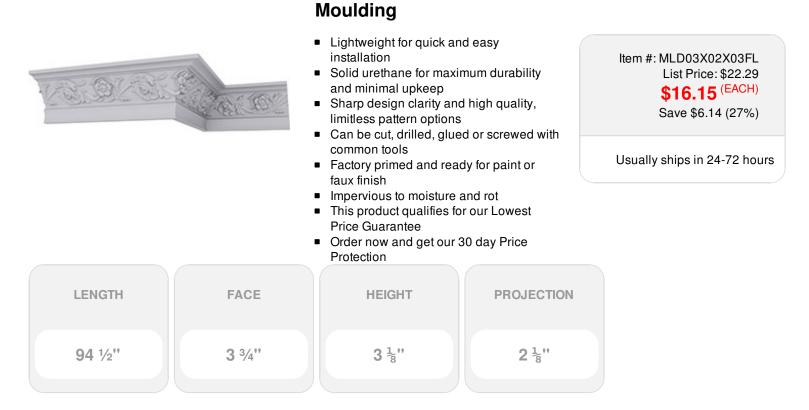

3 1/8"H x 2 1/8"P x 3 3/4"F x 94 1/2"L Floral Crown

## DESCRIPTION

Increase the value of your home and transform ordinary to interesting with over 400 designs, we have something to match every decor style. Renovate a room or two faster and easier than before with our lightweight durable urethane crown mouldings. Compared to traditional trim materials, our products give you the look and feel of authentic wood or plaster for less. Factory primed, it comes ready for paint, gel stain, or faux finish; making it ideal for a variety of interior and exterior applications.