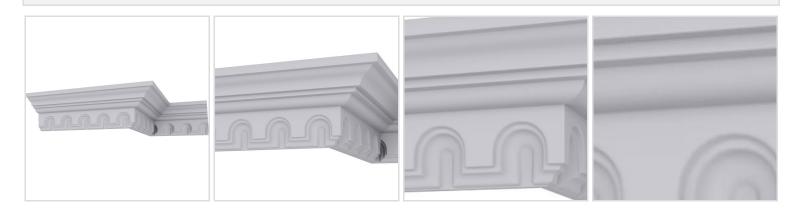

3 1/8"H x 2 3/4"P x 3 7/8"F x 94 1/2"L Heaton Crown



## **MORE IMAGES**



## DESCRIPTION

Increase the value of your home and transform ordinary to interesting with over 400 designs, we have something to match every decor style. Renovate a room or two faster and easier than before with our lightweight durable urethane crown mouldings. Compared to traditional trim materials, our products give you the look and feel of authentic wood or plaster for less. Factory primed, it comes ready for paint, gel stain, or faux finish; making it ideal for a variety of interior and exterior applications.

Order online at: <u>http://www.architecturaldepot.com/MLD03X02X03HE.html</u> Date Printed: 04/19/2024 - 3:55 pm