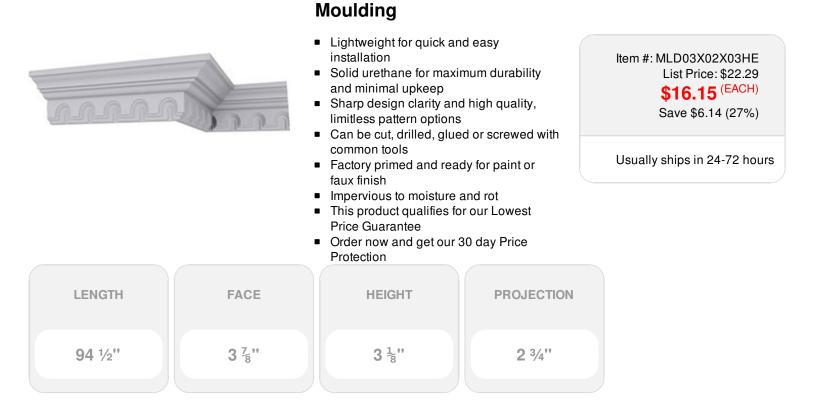

3 1/8"H x 2 3/4"P x 3 7/8"F x 94 1/2"L Heaton Crown

## DESCRIPTION

Increase the value of your home and transform ordinary to interesting with over 400 designs, we have something to match every decor style. Renovate a room or two faster and easier than before with our lightweight durable urethane crown mouldings. Compared to traditional trim materials, our products give you the look and feel of authentic wood or plaster for less. Factory primed, it comes ready for paint, gel stain, or faux finish; making it ideal for a variety of interior and exterior applications.