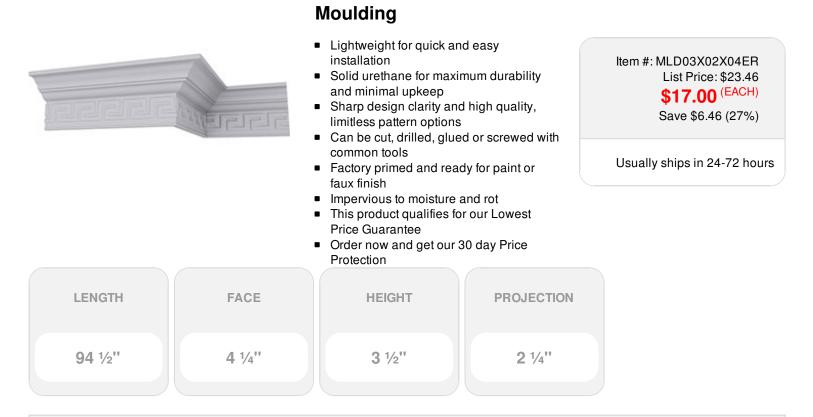

3 1/2"H x 2 1/4"P x 4 1/4"F x 94 1/2"L Eris Crown

## DESCRIPTION

Increase the value of your home and transform ordinary to interesting with over 400 designs, we have something to match every decor style. Renovate a room or two faster and easier than before with our lightweight durable urethane crown mouldings. Compared to traditional trim materials, our products give you the look and feel of authentic wood or plaster for less. Factory primed, it comes ready for paint, gel stain, or faux finish; making it ideal for a variety of interior and exterior applications.