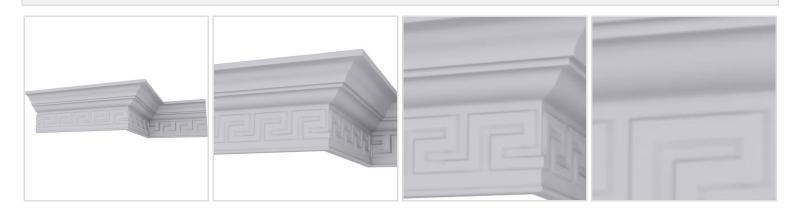

3 1/2"H x 2 1/4"P x 4 1/4"F x 94 1/2"L Eris Crown

## **MORE IMAGES**



## DESCRIPTION

Increase the value of your home and transform ordinary to interesting with over 400 designs, we have something to match every decor style. Renovate a room or two faster and easier than before with our lightweight durable urethane crown mouldings. Compared to traditional trim materials, our products give you the look and feel of authentic wood or plaster for less. Factory primed, it comes ready for paint, gel stain, or faux finish; making it ideal for a variety of interior and exterior applications.

Order online at: <u>http://www.architecturaldepot.com/MLD03X02X04ER.html</u> Date Printed: 04/18/2024 - 7:32 pm