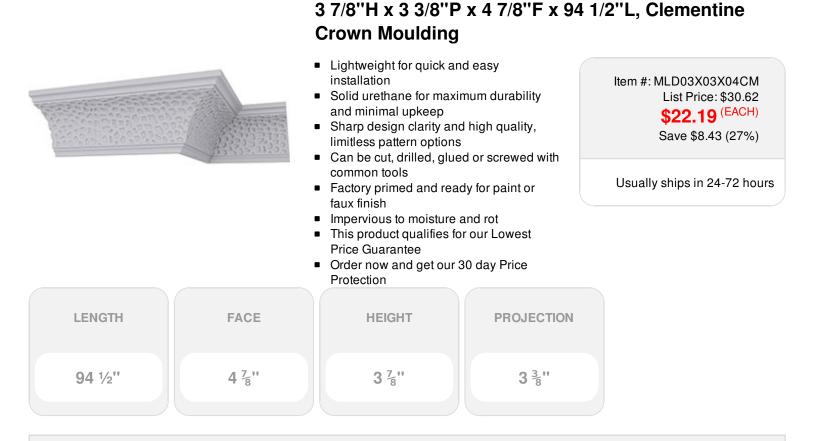

## DESCRIPTION

Increase the value of your home and transform ordinary to interesting with over 400 designs, we have something to match every decor style. Renovate a room or two faster and easier than before with our lightweight durable urethane crown mouldings. Compared to traditional trim materials, our products give you the look and feel of authentic wood or plaster for less. Factory primed, it comes ready for paint, gel stain, or faux finish; making it ideal for a variety of interior and exterior applications.