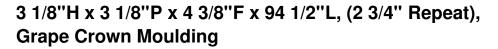

Item #: MLD03X03X04GR List Price: \$28.51 **\$20.66** (EACH) Save \$7.85 (27%)

Usually ships in 24-72 hours

| LENGTH | FACE                          |  |
|--------|-------------------------------|--|
| 94 ½"  | 4 <sup>3</sup> <sub>8</sub> " |  |
|        |                               |  |

HEIGHT 3 ½"

PROJECTION

3 ½"

2 3/4"