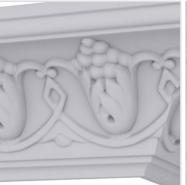

- Lightweight for quick and easy installation
- Solid urethane for maximum durability and minimal upkeep
- Sharp design clarity and high quality, limitless pattern options
- Can be cut, drilled, glued or screwed with common tools
- Factory primed and ready for paint or faux finish
- Impervious to moisture and rot
- This product qualifies for our Lowest Price Guarantee
- Order now and get our 30 day Price Protection

## **DESCRIPTION**

Increase the value of your home and transform ordinary to interesting with over 400 designs, we have something to match every decor style. Renovate a room or two faster and easier than before with our lightweight durable urethane crown mouldings. Compared to traditional trim materials, our products give you the look and feel of authentic wood or plaster for less. Factory primed, it comes ready for paint, gel stain, or faux finish; making it ideal for a variety of interior and exterior applications.