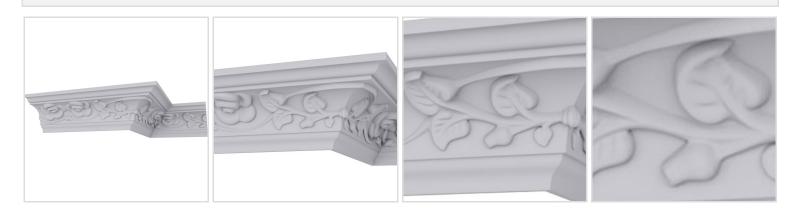

## 3 1/8"H x 3 1/8"P x 4 3/8"F x 94 1/2"L Rose Crown Moulding

- Solid urethane for maximum durability and minimal upkeep
- Sharp design clarity and high quality, limitless pattern options
- Can be cut, drilled, glued or screwed with common tools
- Factory primed and ready for paint or faux finish
- Impervious to moisture and rot
- This product qualifies for our Lowest Price Guarantee
- Order now and get our 30 day Price Protection

## **DESCRIPTION**

Increase the value of your home and transform ordinary to interesting with over 400 designs, we have something to match every decor style. Renovate a room or two faster and easier than before with our lightweight durable urethane crown mouldings. Compared to traditional trim materials, our products give you the look and feel of authentic wood or plaster for less. Factory primed, it comes ready for paint, gel stain, or faux finish; making it ideal for a variety of interior and exterior applications.