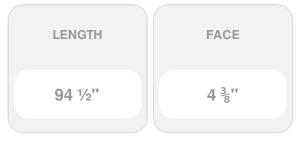

## 3 1/8"H x 3 1/8"P x 4 3/8"F x 94 1/2"L Rose Crown Moulding

- Solid urethane for maximum durability and minimal upkeep
- Sharp design clarity and high quality, limitless pattern options
- Can be cut, drilled, glued or screwed with common tools
- Factory primed and ready for paint or faux finish
- Impervious to moisture and rot
- This product qualifies for our Lowest Price Guarantee
- Order now and get our 30 day Price Protection