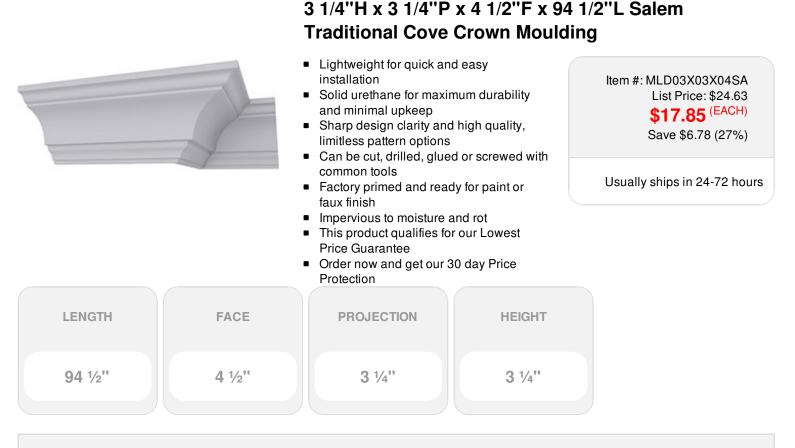

## DESCRIPTION

Increase the value of your home and transform ordinary to interesting with over 400 designs, we have something to match every decor style. Renovate a room or two faster and easier than before with our lightweight durable urethane crown mouldings. Compared to traditional trim materials, our products give you the look and feel of authentic wood or plaster for less. Factory primed, it comes ready for paint, gel stain, or faux finish; making it ideal for a variety of interior and exterior applications.