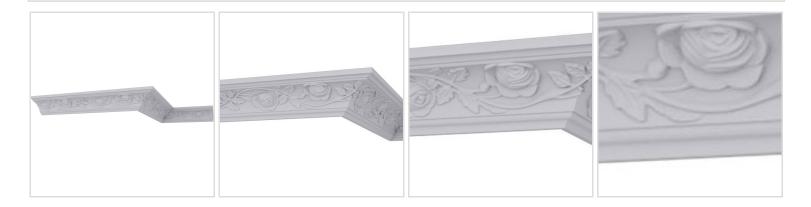

## 3 1/4"H x 3 3/4"P x 5"F x 94 1/2"L Bulwark Rose Crown Moulding

- Solid urethane for maximum durability and minimal upkeep
- Sharp design clarity and high quality, limitless pattern options
- Can be cut, drilled, glued or screwed with common tools
- Factory primed and ready for paint or faux finish
- Impervious to moisture and rot
- This product qualifies for our Lowest Price Guarantee
- Order now and get our 30 day Price Protection

## **MORE IMAGES**

## **DESCRIPTION**

Increase the value of your home and transform ordinary to interesting with over 400 designs, we have something to match every decor style. Renovate a room or two faster and easier than before with our lightweight durable urethane crown mouldings. Compared to traditional trim materials, our products give you the look and feel of authentic wood or plaster for less. Factory primed, it comes ready for paint, gel stain, or faux finish; making it ideal for a variety of interior and exterior applications.