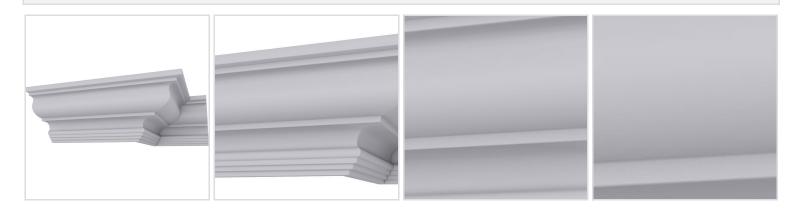

3 7/8"H x 3 7/8"P x 5 1/2"F x 94 1/2"L Gorleen Crown



## **MORE IMAGES**



## DESCRIPTION

Increase the value of your home and transform ordinary to interesting with over 400 designs, we have something to match every decor style. Renovate a room or two faster and easier than before with our lightweight durable urethane crown mouldings. Compared to traditional trim materials, our products give you the look and feel of authentic wood or plaster for less. Factory primed, it comes ready for paint, gel stain, or faux finish; making it ideal for a variety of interior and exterior applications.

Order online at: <u>http://www.architecturaldepot.com/MLD03X03X05GO.html</u> Date Printed: 04/18/2024 - 7:05 pm