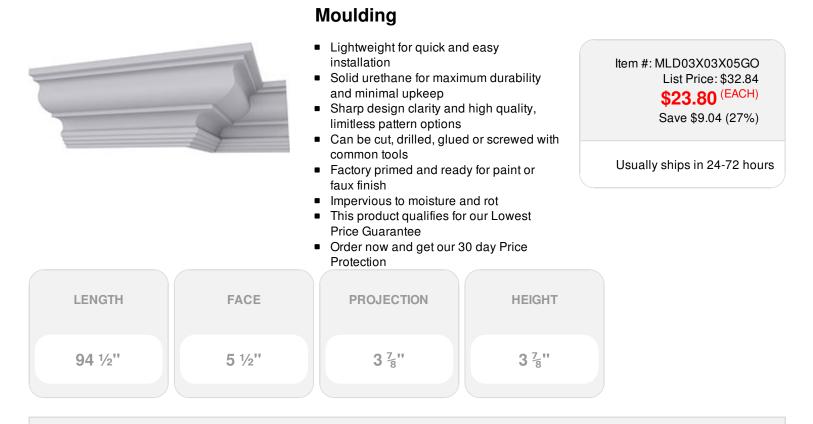

3 7/8"H x 3 7/8"P x 5 1/2"F x 94 1/2"L Gorleen Crown

## DESCRIPTION

Increase the value of your home and transform ordinary to interesting with over 400 designs, we have something to match every decor style. Renovate a room or two faster and easier than before with our lightweight durable urethane crown mouldings. Compared to traditional trim materials, our products give you the look and feel of authentic wood or plaster for less. Factory primed, it comes ready for paint, gel stain, or faux finish; making it ideal for a variety of interior and exterior applications.