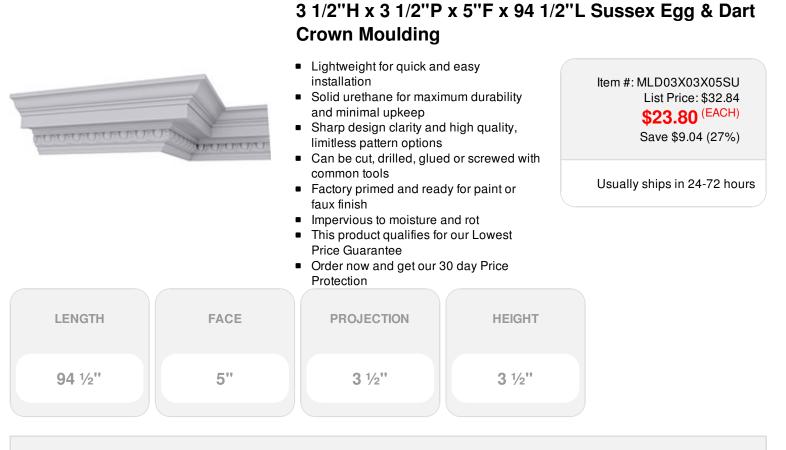

## DESCRIPTION

Increase the value of your home and transform ordinary to interesting with over 400 designs, we have something to match every decor style. Renovate a room or two faster and easier than before with our lightweight durable urethane crown mouldings. Compared to traditional trim materials, our products give you the look and feel of authentic wood or plaster for less. Factory primed, it comes ready for paint, gel stain, or faux finish; making it ideal for a variety of interior and exterior applications.