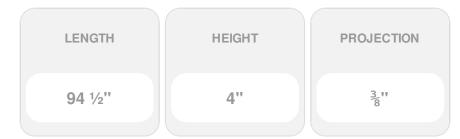

## 4"H x 3/8"P x 94 1/2"L Fluted Panel Moulding

- Solid urethane for maximum durability and detail
- Lightweight for quick and easy installation
- Factory primed and ready for paint or faux finish
- Can be cut, drilled, glued, or screwed
- Can be used on the interior or exterior
- This product qualifies for our Lowest Price Guarantee
- Order now and get our 30 day Price Protection