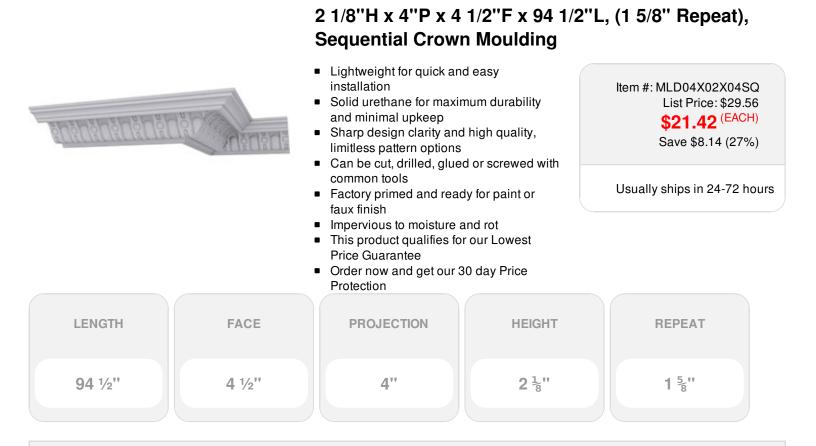

## DESCRIPTION

Increase the value of your home and transform ordinary to interesting with over 400 designs, we have something to match every decor style. Renovate a room or two faster and easier than before with our lightweight durable urethane crown mouldings. Compared to traditional trim materials, our products give you the look and feel of authentic wood or plaster for less. Factory primed, it comes ready for paint, gel stain, or faux finish; making it ideal for a variety of interior and exterior applications.