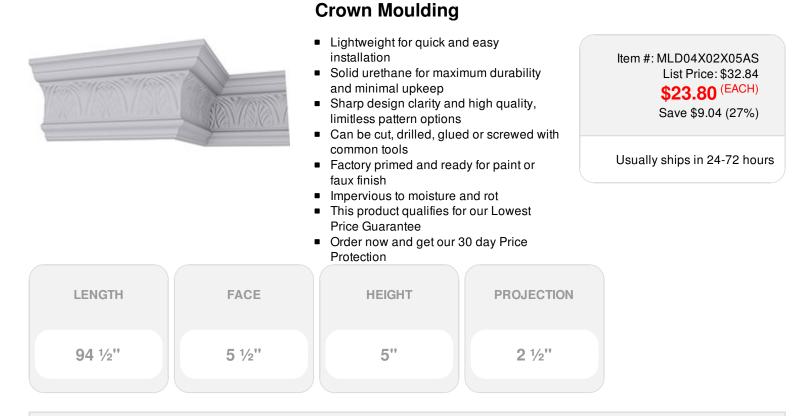

5"H x 2 1/2"P x 5 1/2"F x 94 1/2"L Asa Acanthus Leaf

## DESCRIPTION

Increase the value of your home and transform ordinary to interesting with over 400 designs, we have something to match every decor style. Renovate a room or two faster and easier than before with our lightweight durable urethane crown mouldings. Compared to traditional trim materials, our products give you the look and feel of authentic wood or plaster for less. Factory primed, it comes ready for paint, gel stain, or faux finish; making it ideal for a variety of interior and exterior applications.