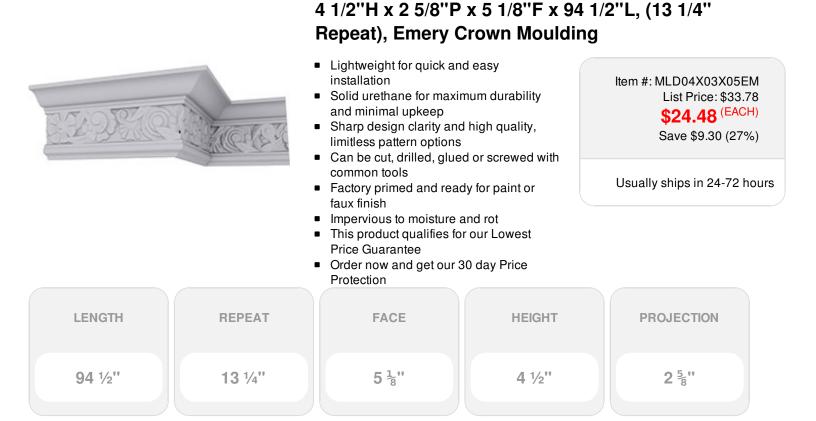

## DESCRIPTION

Increase the value of your home and transform ordinary to interesting with over 400 designs, we have something to match every decor style. Renovate a room or two faster and easier than before with our lightweight durable urethane crown mouldings. Compared to traditional trim materials, our products give you the look and feel of authentic wood or plaster for less. Factory primed, it comes ready for paint, gel stain, or faux finish; making it ideal for a variety of interior and exterior applications.